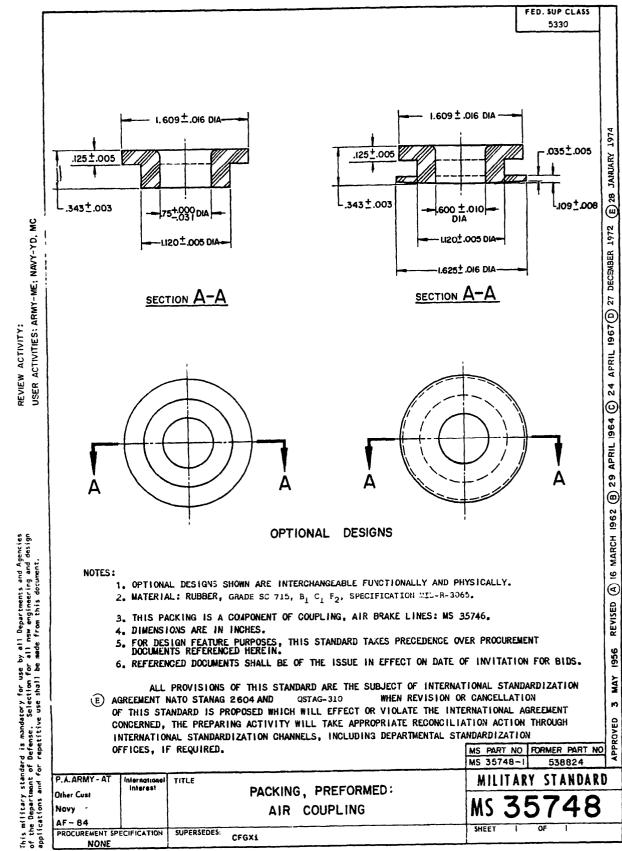

PREVIOUS EDITIONS OF THIS FORM ARE DESCLETE

DD FORM 672-1 (Coordinated)

| - |   |  | <u> </u> |
|---|---|--|----------|
|   |   |  |          |
|   |   |  |          |
|   |   |  |          |
|   |   |  |          |
|   |   |  |          |
|   |   |  |          |
|   | , |  |          |
|   |   |  |          |
|   |   |  |          |
|   |   |  |          |
|   |   |  |          |
|   |   |  | <u> </u> |

| SPECIFICATION ANALYSIS SH